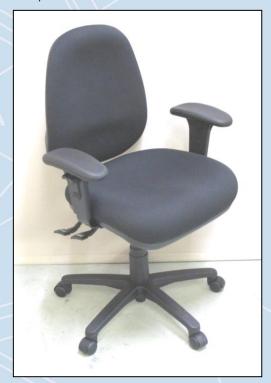

## **Approved by Furntech-AFRDI**

\*Check website www.furntech.org.au for current certification status

Certificate No.

16903/1

Nominal Expiry\* 31 May 2026

Blue Tick Product Certification Product name: Delta Task Chair

Medium and High Back Standard and Large Seat

Company: Chair Solutions Pty Ltd

Tested at: Level 6 – Severe Commercial

The Australasian Furnishing Research and Development Institute (AFRDI) hereby certify the above specified product under the AFRDI Blue Tick Product Certification Program using certification criteria based on **AS/NZS 4438:1997 (R2016)** Height Adjustable Swivel Chairs, and on additional requirements and variations as deemed appropriate by Furntech-AFRDI.

This certification is valid for three years but may be suspended, revoked or renewed.

| Components                  | Identification                 |
|-----------------------------|--------------------------------|
| Arms: Height Adjustable     | CS Adj Blk                     |
| Mechanism                   | CS 2101, 2103<br>CS 2LVR, 3LVR |
| Seat Slider                 | No                             |
| Pedestal Base               | CS 320<br>CS 645 Alloy         |
| Minimum Class of Gas Spring | Class 2                        |
| Gas Spring                  | CS Gas Lift 1<br>CS Gas Lift 2 |
| Castors: Friction           | CS Soft Tyre                   |
| Castors: Free Wheeling      | CS Castor 50<br>CS Castor 60   |
| Foam: Seat                  | CS Moulded<br>Acma Plain       |
| Foam: Back                  | Dunlop EN 36-10<br>Acma Plain  |