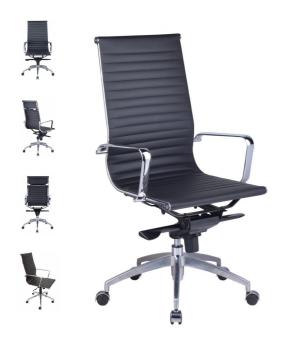

## PU605H - E8501 Boardroom Chair

The PU605H is a stylish executive or boardroom high back chair, with slimline profile, chrome arms and polished aluminium base.

The infinite tilt lock allows the user to recline in multiple positions.

Upholstered in durable black PU upholstery and backed by a 5 year warranty.

## **Product Features**

- High back
- Chrome arms and polished aluminium base
- Infinite tilt lock
- Boardroom or desk chair
- SGS: EN12520 Certification
- 2 levers