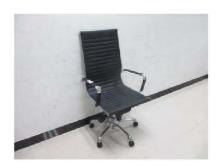

## PU605H - E8501 Boardroom Chair

The PU605H is a stylish executive or boardroom high back chair, with slimline profile, chrome arms and polished aluminium base.

The infinite tilt lock allows the user to recline in multiple positions.

Upholstered in durable black PU upholstery and backed by a 5 year warranty.

## **Product Features**

- High back
- Chrome arms and polished aluminium base
- Infinite tilt lock
- Boardroom or desk chair
- SGS: EN12520 Certification
- 2 levers