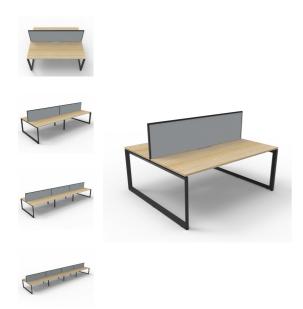

### Deluxe Loop Leg Double With Screen

Maximise space and create an efficient working environment with Deluxe Rapid Infinity. 750mm deep Enviroboard tops, with scallop for cable access, and a recessed leg to create full leg access in long runs of workstations.

The bevelled edge loop leg finishes each workstation run with a premium look, and the matching dividing screen adds privacy and noise reduction to each workstation.

White or oak tops, with black or white frames create a modern, clean look to your fit out.

#### **Product Features**

- Deluxe Infinity with Deeper 750mm Top
- Scalloped edge top for easy wire management
- Recessed Intermediate Leg Creates Full Leg Access
- 60mm x 45mm Bevelled Edge Loop Leg
- Double Support Rail for Extra Strength
- E0 Enviroboard
- Loop Leg is SGS: EN12520 certified