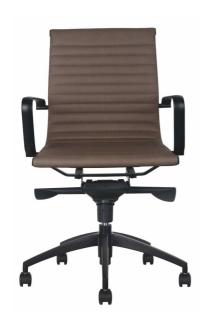

### PU605M

The PU605M is an ideal boardroom chair with stylish looks. The infinite tilt lock allows the user to recline in multiple positions.

Upholstered in durable PU and backed by a 5 year warranty.

### **Product Features**

- Medium back
- Boardroom chair
- Infinite tilt lock
- SGS: EN12520 Certification
- 2 levers
- Chrome arms and polished aluminium base with Black PU or
- Black powdercoat arms and base with Tan PU

# **Specifications**

| SKU    | Back Height | Seat Depth | Seat Width | Seat Height |
|--------|-------------|------------|------------|-------------|
| PU605M | 490mm       | 460mm      | 485mm      | 490-610mm   |