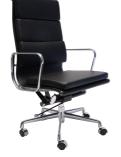

# PU900H

The PU600H is an ideal high back executive chair or meeting chair. A classic design, featuring an upholstered seat and back, polished aluminium base and arm rests and single point lock, allowing the user to float or lock in an upright position.

Upholstered in durable black PU upholstery and backed by a 5 year warranty.

## **Product Features**

Rapidline High Back Meeting or Executive Chair

430mm

- Single Point Lock Mechanism
- Gas Height Adjustment
- Injected Foam PU Finish
- Fixed Chrome Loop Arms
- Aluminium 5 Star Spider Base On Castors
- 120kg Weight Rating
- SGS: EN12520 Certification
- 2 levers