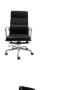

# PU900H

The PU600H is an ideal high back executive chair or meeting chair. A classic design, featuring an upholstered seat and back, polished aluminium base and arm rests and single point lock, allowing the user to float or lock in an upright position.

Upholstered in durable black PU upholstery and backed by a 5 year warranty.

## **Product Features**

Rapidline High Back Meeting or Executive Chair

430mm

- Single Point Lock Mechanism
- Gas Height Adjustment
- Injected Foam PU Finish
- Fixed Chrome Loop Arms
- Aluminium 5 Star Spider Base On Castors
- 120kg Weight Rating
- SGS: EN12520 Certification
- 2 levers