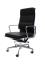

# PU900H

The PU600H is an ideal high back executive chair or meeting chair. A classic design, featuring an upholstered seat and back, polished aluminium base and arm rests and single point lock, allowing the user to float or lock in an upright position.

Upholstered in durable black PU upholstery and backed by a 5 year warranty.

## **Product Features**

Rapidline High Back Meeting or Executive Chair

430mm

- Single Point Lock Mechanism
- Gas Height Adjustment
- Injected Foam PU Finish
- Fixed Chrome Loop Arms
- Aluminium 5 Star Spider Base On Castors
- 120kg Weight Rating
- SGS: EN12520 Certification
- 2 levers