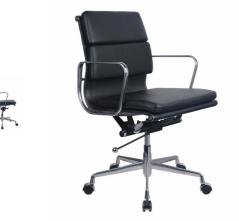

# PU900M

The PU900M is an ideal boardroom or meeting chair. A classic design, featuring an upholstered seat and back, polished aluminium base and arm rests and single point lock, allowing the user to float or lock in an upright position.

Upholstered in durable black PU upholstery and backed by a 5 year warranty.

#### **Product Features**

- Medium back
- Upholstered PU look upholstery
- Polished aluminium base and arms
- Single point lock
- Boardroom or meeting chair
- SGS: EN12520 Certification
- 2 levers