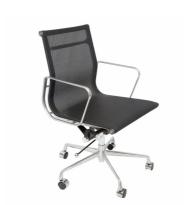

Stylish design, we recommend for use as a boardroom or meeting chair. With full mesh seat and back and polished aluminium base and arms, and single point lock for upright sitting or free flow.

Backed by a 5 year warranty.

#### Finishes:

- Mesh seat and back
- Polished aluminium base and arms
- Single point tilt lock
- SGS: EN12520 Certification
- 2 levers

### Mesh seat and ba

**Product Features** 