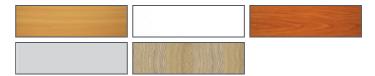

# Typhoon Flip Top Table



The Typhoon is a high quality flip top table is easy and safe to operate with a 2 hand handle mechanism to prevent accidental operation and locking castors.

With a black frame and polished aluminium feet, backed by a 5 year warranty.

#### Finishes:



#### **Product Features**

- Wastes no space when not in use
- Locking castors
- E0 rated melamine board
- Folded Size of TFT1575: 1100mm H x 600mm D x 1500mm
  Folded Size of TFT1875: 1100mm H x 600mm D x 1800mm

## **Specifications**

| SKU     | Top Length | Top Width | Height |
|---------|------------|-----------|--------|
| TFT1575 | 1500mm     | 750mm     | 750mm  |
| TFT1875 | 1800mm     | 750mm     | 750mm  |

### **Box Dimensions**

| Box Number | Width | Depth  | Height | СВМ  | Weight |
|------------|-------|--------|--------|------|--------|
| 1          | 440mm | 700mm  | 100mm  | 0.03 | 10kg   |
| 2          | 90mm  | 910mm  | 60mm   | 0.01 | 3kg    |
| 3          | 765mm | 1570mm | 35mm   | 0.04 | 20kg   |
| 4          | 440mm | 700mm  | 100mm  | 0.03 | 10kg   |
| 5