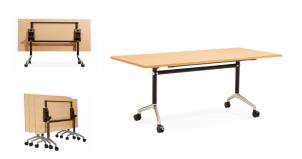

# Typhoon Flip Top Table

The Typhoon is a high quality flip top table is easy and safe to operate with a 2 hand handle mechanism to prevent accidental operation and locking castors.

With a black frame and polished aluminium feet, backed by a 5 year warranty.

#### **Product Features**

- Wastes no space when not in use
- Locking castors
- E0 rated melamine board
- Folded Size of TFT1575: 1100mm H x 600mm D x 1500mm
  Folded Size of TFT1875: 1100mm H x 600mm D x 1800mm

## **Specifications**

| SKU     | Top Length | Top Width | Height |
|---------|------------|-----------|--------|
| TFT1575 | 1500mm     | 750mm     | 750mm  |
| TFT1875 | 1800mm     | 750mm     | 750mm  |