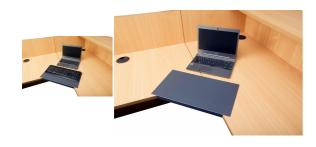

## Corner Lozenge

Converts any desk and return into a corner workstation, opening the workstation up for more useable space.

Comes in graphite with 2 sizes to fit a 25mm or 33mm thick desk top.

Backed by a 5 year warranty

#### **Product Features**

- · Retro fit to any desk and return
- Graphite colour will mix with any desk colour