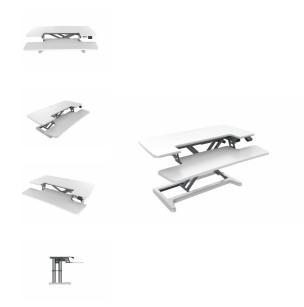

# Rapid Flux

Use the Rapid Flux electric desk riser on a conventional desk to allow sit and stand height adjustable operation. Easy to use up and down buttons, with cable management.

With Quiet Height Adjustment with <50DB Motor Noise, Quick Release Keyboard Tray and Quick Installation, with No Tools Required, The Rapid Flux is your quick and easy height adjustable solution to your existing desk.

#### **Product Features**

- Height Adjustable 120-500mm H
- · Available in Two Sizes and Two Colours
- Electric Height Adjustable Solution for Your Existing Desk
- 25kg Weight Capacity
- Riser Speed 22mm per Second
- Hidden In Motor Makes for a Clean and Compact Design
- Silver Powder-Coated Frame on White Riser, and Black Powder-Coated Frame on Black Riser
- Grommet Hole in Worktop for Use with Monitor Arms
- Keyboard tray Overall Size 896mm x 310mm