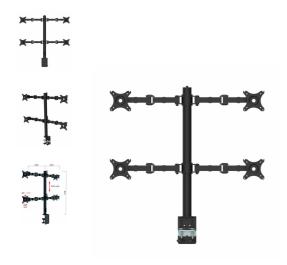

### Revolve Quad Monitor Arm

Liberate your work top space and improve posture with a Revolve pole mounted quad monitor arm.

With 360 degree horizontal adjustment and cable management within the pole, and backed by a 3 year warranty.

### **Product Features**

- Pole Mounted Quad Monitor Arm
- Suits 10" 30" Monitors
- 200-660mm Height Range
- 708mm Centre Pole Height
- 360mm Arm Reach
- 85 > 15 Degree Vertical Tilt
- 360 Degree Horizontal Adjustment
- 10kg Weight Rating per Arm
- Cable Management within Pole

# **Specifications**

| SKU  | Height Range | Overall Height |
|------|--------------|----------------|
| RMA4 | 200 - 660mm  | 708mm          |